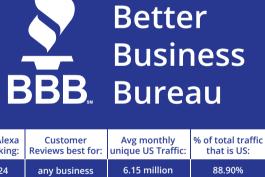

## Angies list

Avg monthly

5.448 million

**US Alexa** 

Ranking:

**QUARE**®

% of total traffic

88.90%