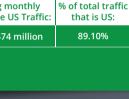

### Google MY BUSINESS

**US Alexa** Customer

Avg monthly unique US Traffic: % of total traffic Ranking: Reviews best for: that is US: any business 158.03 million

Audience Demographic Snapshot

\*Google's audience is everyone